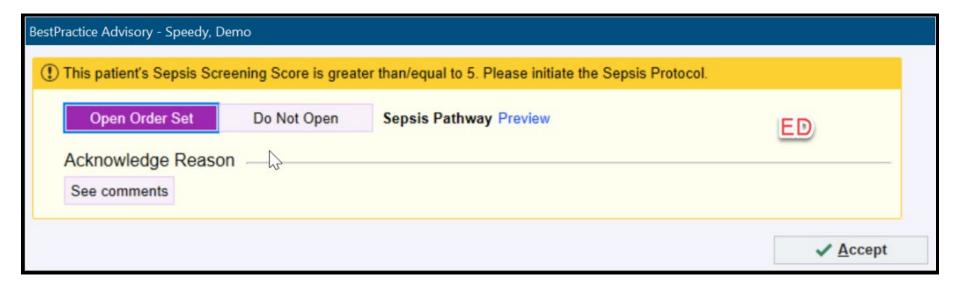

by Adtesting Ipnurse, RN de |
| Please sele Patient look  No furth  | ect all reasons why the Septs well, no signs of sepsis; MD her action MD/PNP bedsiministering Fluids ordered | psis Alert was not Activated: IPNP bedside taken 12/13/2022 1600 by Adtesting Ipnurse, RN     |
| Please sele Patient look  No furth  | ect all reasons why the Seps well, no signs of sepsis; MD                                                    | posis Alert was not Activated: IPNP bedside taken 12/13/2022 1600 by Adtesting Ipnurse, RN de |
| Please sele Patient look  No furth  | ect all reasons why the Septs well, no signs of sepsis; MD her action                                        | posis Alert was not Activated: IPNP bedside taken 12/13/2022 1600 by Adtesting Ipnurse, RN de |



## **Sepsis BPA for ED**