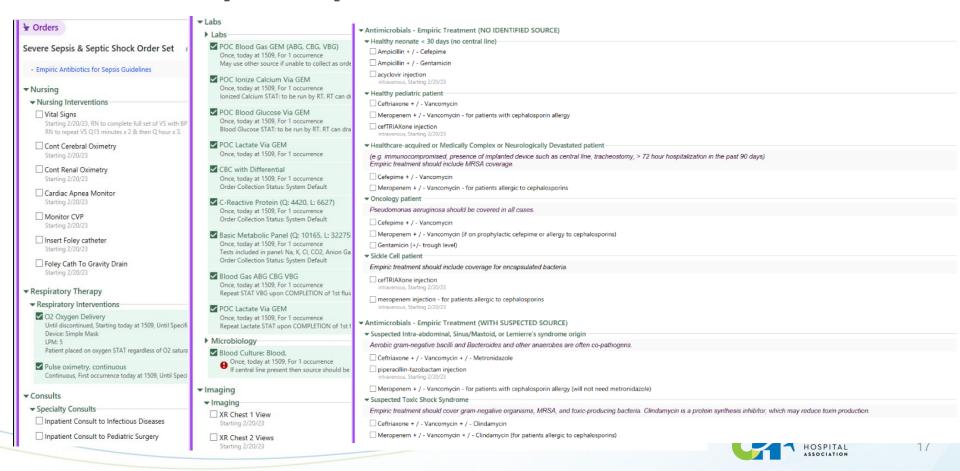

## **Epic Sepsis Order Set IP and ED**

**Sepsis BPA for Inpatient** 

|                                     | · Test, Gamma                                                                                                |                                                                                               |
|-------------------------------------|--------------------------------------------------------------------------------------------------------------|-----------------------------------------------------------------------------------------------|
| itical (1)                          |                                                                                                              |                                                                                               |
| This patient's                      | Sepsis Screening Score is g                                                                                  | reater than/equal to 5, and the Organ Dysfunction score is >2.                                |
| Please initiat                      | te the SEPSIS PROTOCOL.                                                                                      |                                                                                               |
| Sepsis Score                        | 02/20/23 1511                                                                                                |                                                                                               |
| Sepsis Score:                       | 10                                                                                                           |                                                                                               |
| Sepsis ODS                          | 02/20/22 1511                                                                                                | Inpatient                                                                                     |
| OD Score:                           | 02/20/23 1511<br>4                                                                                           |                                                                                               |
| Visit Vitals<br>BP<br>Pulse<br>Resp | (!) <b>60/30</b><br>(!) <b>50</b><br>30                                                                      |                                                                                               |
|                                     |                                                                                                              |                                                                                               |
| Docume                              | Do Not Document                                                                                              | ☐ Documenting Reason Activation not Started Collapse                                          |
| Please sek                          | ect all reasons why the Sep                                                                                  |                                                                                               |
| Please sele                         | ect all reasons why the Seps well, no signs of sepsis; MD                                                    | posis Alert was not Activated: IPNP bedside taken 12/13/2022 1600 by Adtesting Ipnurse, RN de |
| Please sele Patient look  No furth  | ect all reasons why the Septs well, no signs of sepsis; MD her action MD/PNP bedsiministering Fluids ordered | psis Alert was not Activated: IPNP bedside taken 12/13/2022 1600 by Adtesting Ipnurse, RN     |
| Please sele Patient look  No furth  | ect all reasons why the Seps well, no signs of sepsis; MD                                                    | posis Alert was not Activated: IPNP bedside taken 12/13/2022 1600 by Adtesting Ipnurse, RN de |
| Please sele Patient look  No furth  | ect all reasons why the Septs well, no signs of sepsis; MD her action                                        | posis Alert was not Activated: IPNP bedside taken 12/13/2022 1600 by Adtesting Ipnurse, RN de |