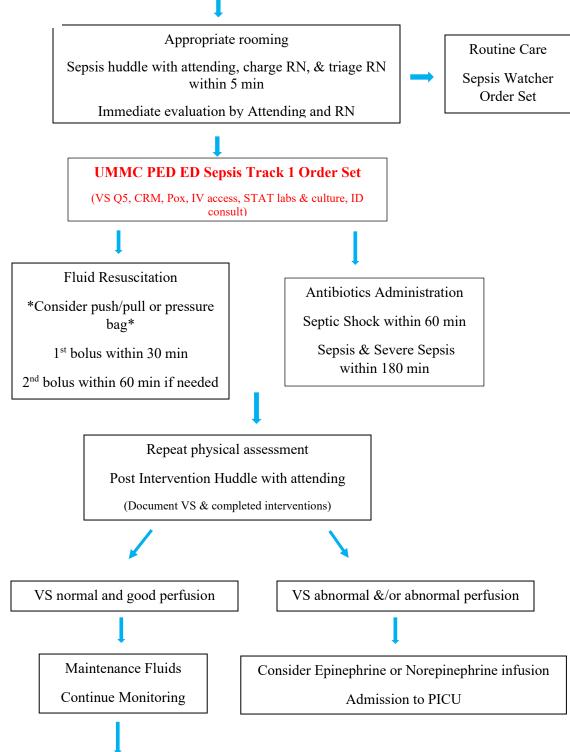

## Pediatric Emergency Department

## **Positive Sepsis Screen**

## **High Risk Patients**

- < 8 weeks or born premature &</li><3 months now</li>
- Sickle Cell Disease or Asplenia
- BMT or solid organ transplants
- Central Line
- Indwelling Catheter
- Malignancy
- Trach/Ventilator dependent
- Immunodeficiency or immunocompromised
- Pre-existing neurologic dysfunction that limits mental status evaluation
- IV drug user

Post Intervention Huddle with attending prior to transfer to PPCU

CHEWS within one hour of transfer (score of 3+: call PAO, huddle with PED attending prior to transferring)

Full set of VS within one hour of transfer