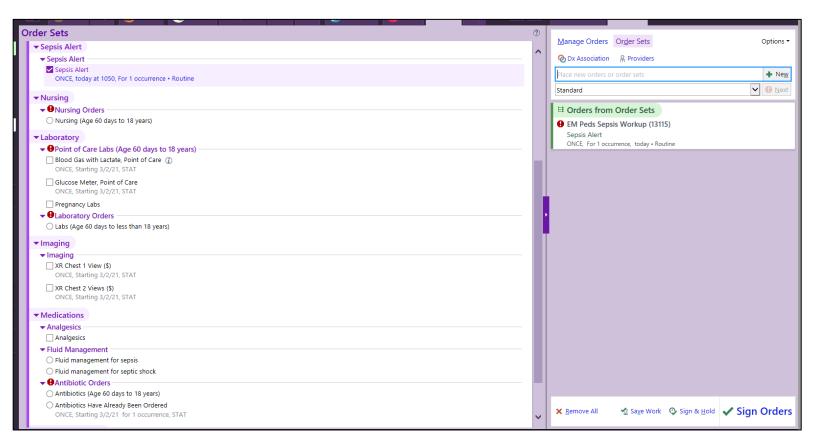

# Includes

Nursing Orders Lab Orders Imaging Medications Fluid Management Antibiotic Orders

### $\checkmark$ Decision support within the order set

| Order Sets                                                                                                                                                                                                                                                  | ⑦     Manage Orders     Order Sets     Options ▼                                                                                                                                                                                                                                                                                                                                                                                                                                                                                                                                                                                                                                                                                                                                                                                                                                                                                                                                                                                                                                                                                                                                                                                                                                                                                                                                                                                                                                                                                                                                                                                                                                                                                                                                                                                                                                                                                                                                                                                                                                                                               |                                                                              |
|-------------------------------------------------------------------------------------------------------------------------------------------------------------------------------------------------------------------------------------------------------------|--------------------------------------------------------------------------------------------------------------------------------------------------------------------------------------------------------------------------------------------------------------------------------------------------------------------------------------------------------------------------------------------------------------------------------------------------------------------------------------------------------------------------------------------------------------------------------------------------------------------------------------------------------------------------------------------------------------------------------------------------------------------------------------------------------------------------------------------------------------------------------------------------------------------------------------------------------------------------------------------------------------------------------------------------------------------------------------------------------------------------------------------------------------------------------------------------------------------------------------------------------------------------------------------------------------------------------------------------------------------------------------------------------------------------------------------------------------------------------------------------------------------------------------------------------------------------------------------------------------------------------------------------------------------------------------------------------------------------------------------------------------------------------------------------------------------------------------------------------------------------------------------------------------------------------------------------------------------------------------------------------------------------------------------------------------------------------------------------------------------------------|------------------------------------------------------------------------------|
| <ul> <li>✓ Sepsis Alert</li> <li>✓ Sepsis Alert</li> <li>✓ Sepsis Alert</li> <li>ONCE, today at 1050, For 1 occurrence • Routine</li> </ul>                                                                                                                 | Image: Second                                |                                                                              |
| ✓ Nursing     ✓ Nursing Orders     ○ Nursing (Age 60 days to 18 years)     ✓ Laboratory                                                                                                                                                                     | Standard   Standard  Standard  Standard  Standard  Standard  Standard  Standard  Standard  Standard  Standard  Standard  Standard  Standard  Standard  Standard  Standard  Standard  Standard  Standard  Standard  Standard  Standard  Standard  Standard  Standard  Standard  Standard  Standard  Standard  Standard  Standard  Standard  Standard  Standard  Standard  Standard  Standard  Standard  Standard  Standard  Standard  Standard  Standard  Standard  Standard  Standard  Standard  Standard  Standard  Standard  Standard  Standard  Standard  Standard  Standard  Standard  Standard  Standard  Standard  Standard  Standard  Standard  Standard  Standard  Standard  Standard  Standard  Standard  Standard  Standard  Standard  Standard  Standard  Standard  Standard  Standard  Standard  Standard  Standard  Standard  Standard  Standard  Standard  Standard  Standard  Standard  Standard  Standard  Standard  Standard  Standard  Standard  Standard  Standard  Standard  Standard  Standard  Standard  Standard  Standard  Standard  Standard  Standard  Standard  Standard  Standard  Standard  Standard  Standard  Standard  Standard  Standard  Standard  Standard  Standard  Standard  Standard  Standard  Standard  Standard  Standard  Standard  Standard  Standard  Standard  Standard  Standard  Standard  Standard  Standard  Standard  Standard  Standard  Standard  Standard  Standard  Standard  Standard  Standard  Standard  Standard  Standard  Standard  Standard  Standard  Standard  Standard  Standard  Standard  Standard  Standard  Standard  Standard  Standard  Standard  Standard  Standard  Standard  Standard  Standard  Standard  Standard  Standard  Standard  Standard  Standard  Standard  Standard  Standard  Standard  Standard  Standard  Standard  Standard  Standard  Standard  Standard  Standard  Standard  Standard  Standard  Standard  Standard  Standard  Standard  Standard  Standard  Standard  Standard  Standard  Standard  Standard  Standard  Standard  Standard  Standard  Standard  Standard  Standard  Standard  Standard  Standard  Standard  Stand |                                                                              |
|                                                                                                                                                                                                                                                             | <ul> <li>Antibiotic Orders</li> <li>Antibiotics (Age 60 days to 18 years)</li> </ul>                                                                                                                                                                                                                                                                                                                                                                                                                                                                                                                                                                                                                                                                                                                                                                                                                                                                                                                                                                                                                                                                                                                                                                                                                                                                                                                                                                                                                                                                                                                                                                                                                                                                                                                                                                                                                                                                                                                                                                                                                                           | Order Set Antibiotics<br>Decision Support                                    |
| <ul> <li>Labbi (Age 60 days to less than 18 years)</li> <li>Imaging         <ul> <li>Imaging</li> <li>IXR Chest 1 View (\$)</li> <li>ONCE, Starting 3/2/21, STAT</li> <li>XR Chest 2 Views (\$)</li> <li>ONCE, Starting 3/2/21, STAT</li> </ul> </li> </ul> | Healthy, No Central Line     Immunocompromised and/or Central Line Present     Oncology patient, well appearing                                                                                                                                                                                                                                                                                                                                                                                                                                                                                                                                                                                                                                                                                                                                                                                                                                                                                                                                                                                                                                                                                                                                                                                                                                                                                                                                                                                                                                                                                                                                                                                                                                                                                                                                                                                                                                                                                                                                                                                                                | Choose a category<br>to cascade open<br>preferred antibiotics<br>with dosing |
| ✓ Medications     ✓ Analgesics     ☐ Analgesics     ♥ Fluid Management     ♥ Fluid management for sepsis     ♥ Fluid management for sepsis     ♥ Antibiotic Orders                                                                                          | <ul> <li>Oncology patient, severe sepsis suspected</li> <li>Intraabdominal source suspected</li> </ul>                                                                                                                                                                                                                                                                                                                                                                                                                                                                                                                                                                                                                                                                                                                                                                                                                                                                                                                                                                                                                                                                                                                                                                                                                                                                                                                                                                                                                                                                                                                                                                                                                                                                                                                                                                                                                                                                                                                                                                                                                         |                                                                              |
| Antibiotic Orders     Antibiotics (Age 60 days to 18 years)     Antibiotics Have Already Been Ordered     ONCE, Starting 3/2/21 for 1 occurrence, STAT                                                                                                      | × Remove All ☆ Save Work ♀ Sign & Hold ✔ Sign Orders                                                                                                                                                                                                                                                                                                                                                                                                                                                                                                                                                                                                                                                                                                                                                                                                                                                                                                                                                                                                                                                                                                                                                                                                                                                                                                                                                                                                                                                                                                                                                                                                                                                                                                                                                                                                                                                                                                                                                                                                                                                                           |                                                                              |

Geisinger 🧭

Children's Hospita

| ••• |    |  |  |  |
|-----|----|--|--|--|
|     |    |  |  |  |
|     | \$ |  |  |  |

| Order Sets                                         | ٢ | Manage Orders Order Sets                                                                                        | Options -          |
|----------------------------------------------------|---|-----------------------------------------------------------------------------------------------------------------|--------------------|
| ✓ Sepsis Alert                                     | ~ | Manage Orders Orger sets                                                                                        | opuons -           |
| ▼ Sepsis Alert                                     |   | Ox Association A Providers                                                                                      |                    |
| Sepsis Alert                                       |   | Place new orders or order sets                                                                                  | + New              |
| ONCE, today at 1050, For 1 occurrence • Routine    |   |                                                                                                                 |                    |
| ▼ Nursing                                          |   | Standard                                                                                                        | ✓ I Next           |
| ▼ 9Nursing Orders                                  |   |                                                                                                                 |                    |
| Nursing (Age 60 days to 18 years)                  |   | B EM Peds Sepsis Workup (13115)                                                                                 |                    |
| - Laboratory                                       |   | Sepsis Alert                                                                                                    |                    |
| Caboratory     Gene Labs (Age 60 days to 18 years) |   | ONCE, For 1 occurrence, today • Routine                                                                         |                    |
| Blood Gas with Lactate, Point of Care (I)          |   |                                                                                                                 |                    |
| ONCE, Starting 3/2/21, STAT                        |   |                                                                                                                 |                    |
| Glucose Meter. Point of Care                       |   |                                                                                                                 |                    |
| ONCE, Starting 3/2/21, STAT                        |   |                                                                                                                 |                    |
| Pregnancy Labs                                     |   |                                                                                                                 |                    |
| QLaboratory Orders                                 |   |                                                                                                                 |                    |
| O Labs (Age 60 days to less than 18 years)         | _ |                                                                                                                 |                    |
| ▼ Imaging                                          |   | The second se |                    |
| ▼ Imaging                                          |   |                                                                                                                 |                    |
| XR Chest 1 View (\$)                               |   |                                                                                                                 |                    |
| ONCE, Starting 3/2/21, STAT                        |   |                                                                                                                 |                    |
| XR Chest 2 Views (\$)                              |   |                                                                                                                 |                    |
| ONCE, Starting 3/2/21, STAT                        |   |                                                                                                                 |                    |
| ✓ Medications                                      |   |                                                                                                                 |                    |
| ✓ Analgesics                                       |   |                                                                                                                 |                    |
| Analgesics                                         |   |                                                                                                                 |                    |
| ▼ Fluid Management                                 |   |                                                                                                                 |                    |
| Fluid management for sepsis                        |   |                                                                                                                 |                    |
| Fluid management for septic shock                  |   |                                                                                                                 |                    |
| ← ❸Antibiotic Orders                               |   |                                                                                                                 |                    |
| Antibiotics (Age 60 days to 18 years)              |   |                                                                                                                 |                    |
| Antibiotics Have Already Been Ordered              |   | 🗙 Remove All 🤄 Saye Work 😳 Sign & E                                                                             | iold V Sign Orders |
| ONCE, Starting 3/2/21 for 1 occurrence, STAT       | ~ | A Bennote San - 2 sale work C sign of E                                                                         | Sign Orders        |
|                                                    |   |                                                                                                                 |                    |