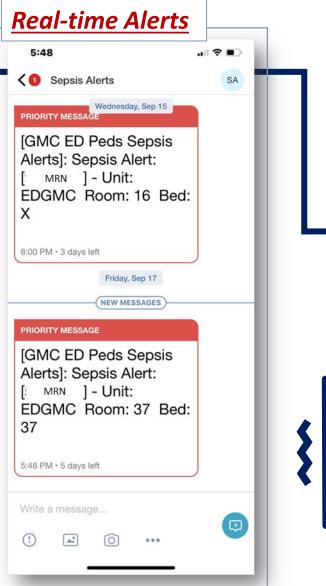

## Provider Workflow → Peds Sepsis ORDER SET

✓ When orders are signed in the order set, an automatic notification is sent to the ED charge nurse and to the PEM medical director in real time (via priority text page)

Trigger for audit/feedback = when order set is opened and signed