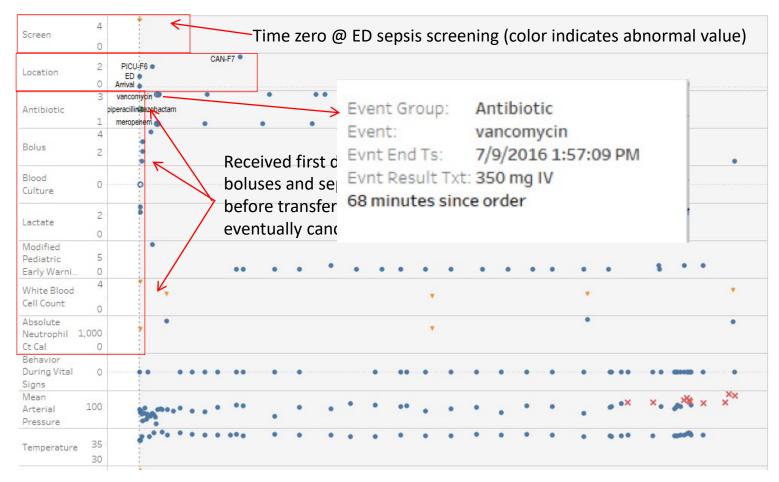

#### **Example 1**

#### **ED**

Typical sepsis episode

events

time\_\_\_\_\_\_

|            | 3 vancomycin • |                                  |              |
|------------|----------------|----------------------------------|--------------|
| Antibiotic | C              | lind                             | •            |
|            | 1 cefTRIAXohe  | Event Group: Antibiotic          |              |
|            | 2              | Event: vancomycin                |              |
| Bolus      |                | Evnt End Ts: 7/9/2016 1:57:09 PM |              |
|            | 1              | Evnt Result Txt: 350 mg IV       |              |
|            |                |                                  |              |
| Pressor    | 1              | 68 minutes since order           | repinephrine |
| Blood      |                | Time Zero Type: Order Set        |              |
| Culture    | 0              | Hours Since TZ: 1.22             |              |
|            |                | _                                |              |