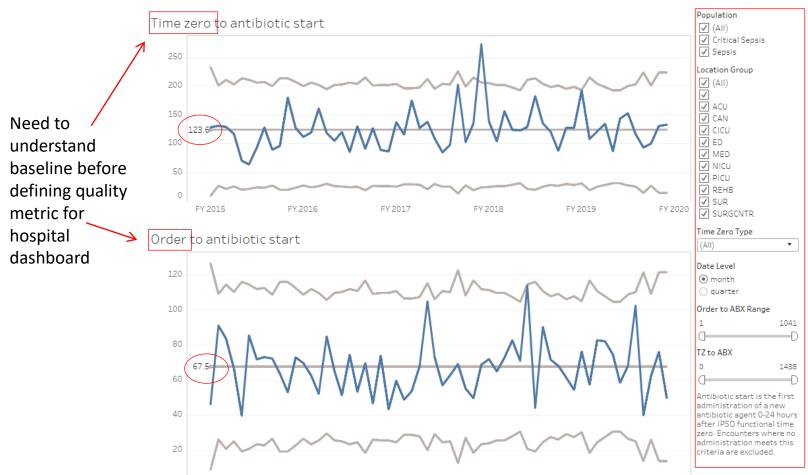

# Evaluate quality improvement metrics

SPC charts
change in real
time depending
which
populations,
locations time
zero type and
time frames are
selected