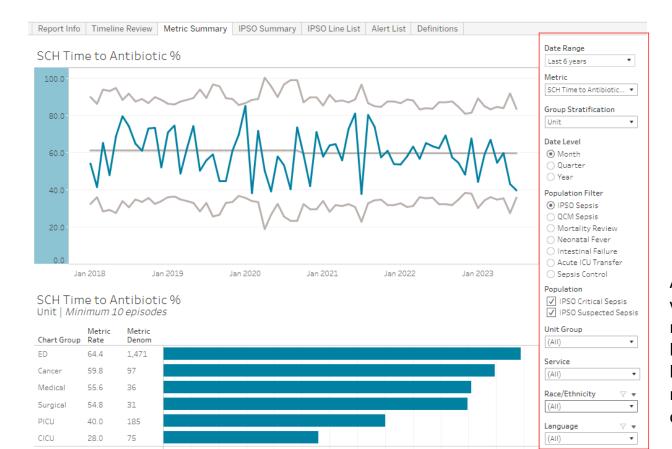

# Evaluate quality improvement metrics

SPC charts
change in real
time depending
which
populations,
locations time
zero type and
time frames are
selected

### Filter detail

Ability to visualize measures by hospital location, race/ethnicity, or language.