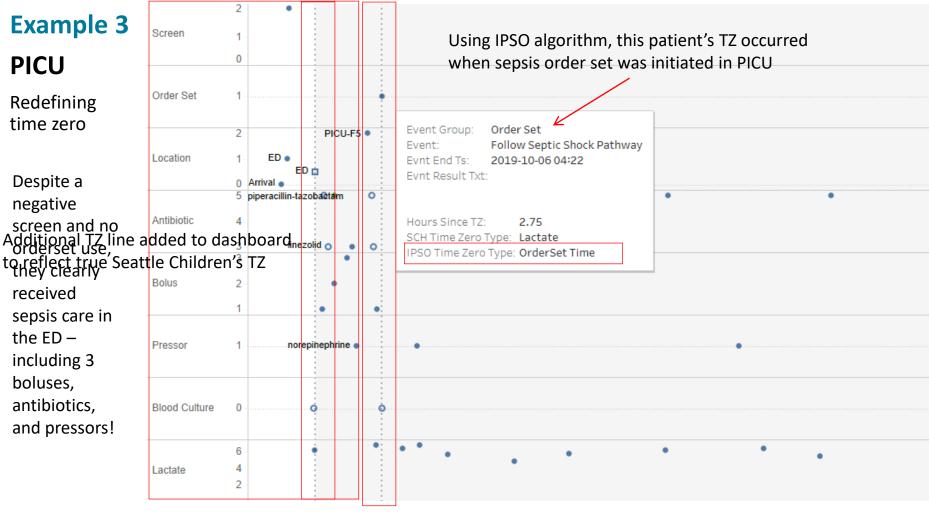

# **Cancer Unit**

Facilitating chart review

Redefining time zero

Despite a negative screen and no received sepsis care in

boluses, antibiotics, and pressors!

including 3

the ED -