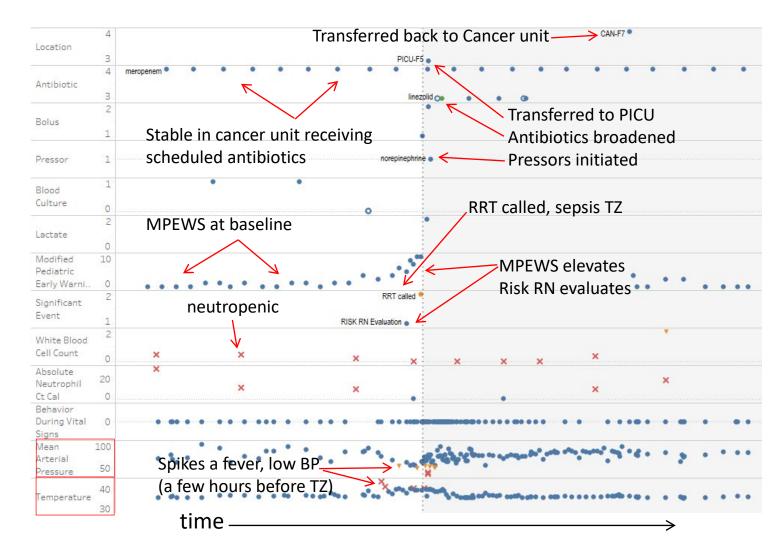

#### **Example 2**

# **Cancer Unit**

Facilitating chart review

Redefining time zero

Despite a negative screen and no received sepsis care in

boluses, antibiotics, and pressors!

including 3

the ED -